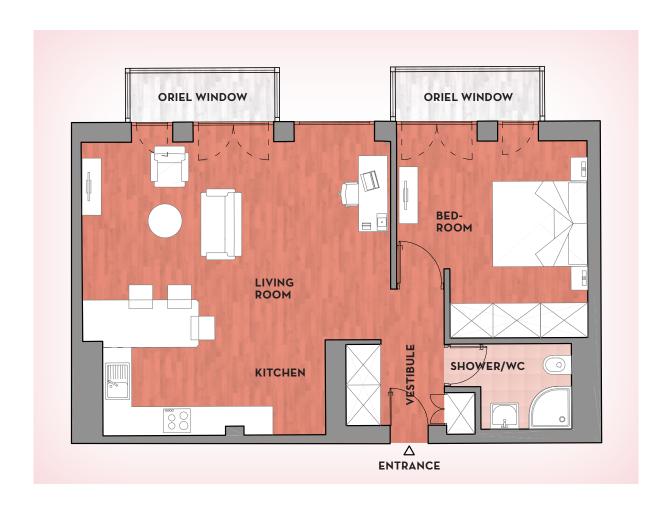

# APARTMENT 3.01

 $69 m^2 \cdot 2\frac{1}{2} rooms \cdot 2 oriel windows$ 

LOCATION

The apartment is located on the third floor with elevator. It faces north to the street.

**RENT** incl. heating, operating expenses, electricity, cable TV