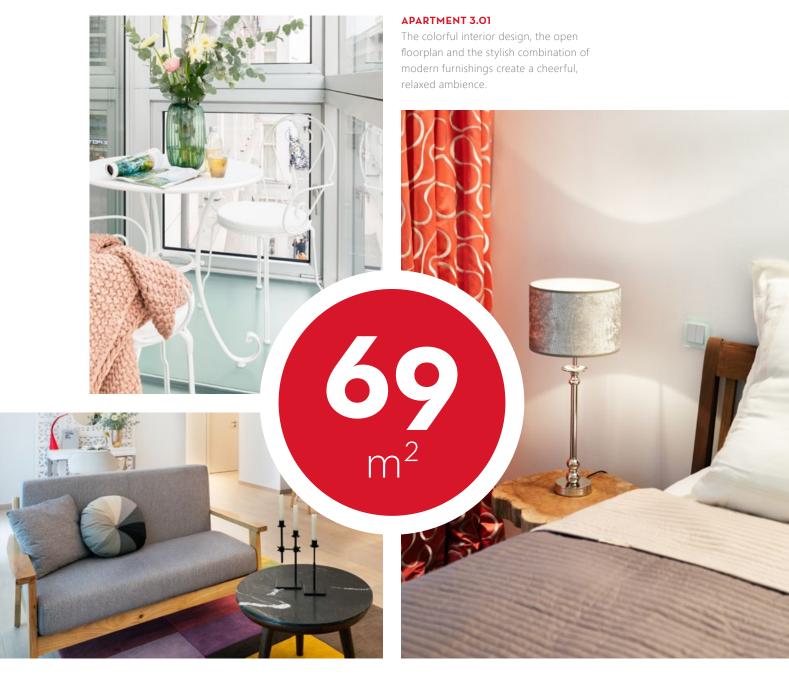

# APARTMENT 3.01

 $69 m^2 \cdot 2\frac{1}{2} rooms \cdot 2 oriel windows$ 

### APARTMENT 3.01

INSPIRING AND ENERGETIC The interior design of this 2 ½ room apartment deploys an eclectic mix of colorful accessories and natural materials. The red, high-gloss built-in kitchen is an emphatic, dynamic statement that is both inspiring and full of energy. The kitchen is fully equipped with every necessity. The shower has a rain showerhead. Bed linen and towels are provided.