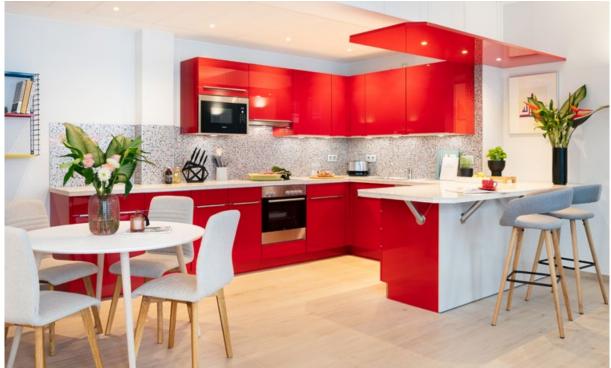

### APARTMENT 3.01

INSPIRING AND ENERGETIC The interior design of this 2 ½ room apartment deploys an eclectic mix of colorful accessories and natural materials. The red, high-gloss built-in kitchen is an emphatic, dynamic statement that is both inspiring and full of energy. The kitchen is fully equipped with every necessity. The shower has a rain showerhead. Bed linen and towels are provided.

#### **KITCHEN**

- stove with four hotplates
- oven
- dishwasher
- microwave
- coffee machine