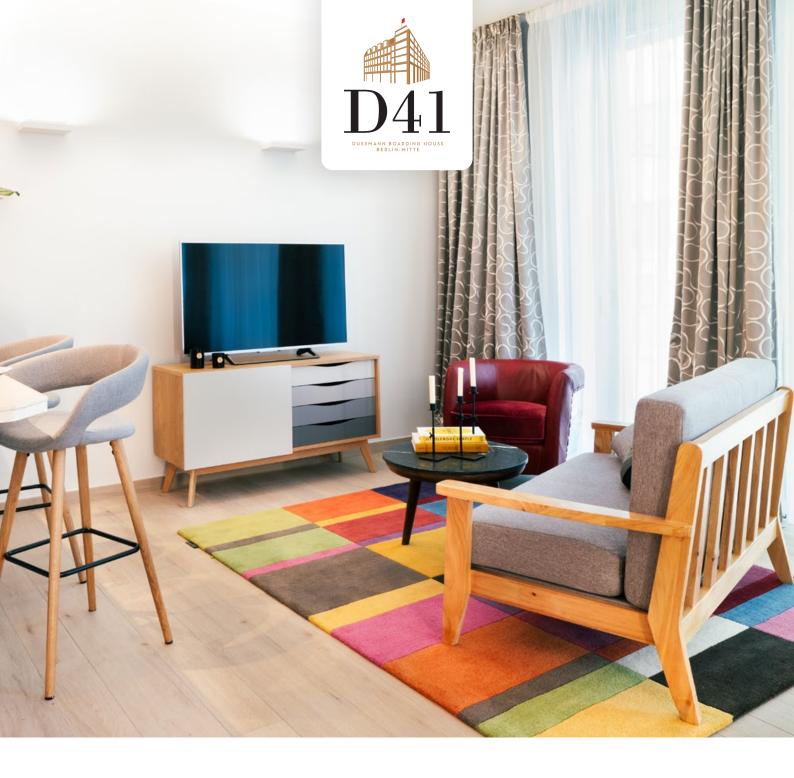

### APARTMENT 3.01

INSPIRING AND ENERGETIC The interior design of this 2 ½ room apartment deploys an eclectic mix of colorful accessories and natural materials. The red, high-gloss built-in kitchen is an emphatic, dynamic statement that is both inspiring and full of energy. The kitchen is fully equipped with every necessity. The shower has a rain showerhead. Bed linen and towels are provided.

#### LIVING AREA

- desk
- TV
- blu-ray player